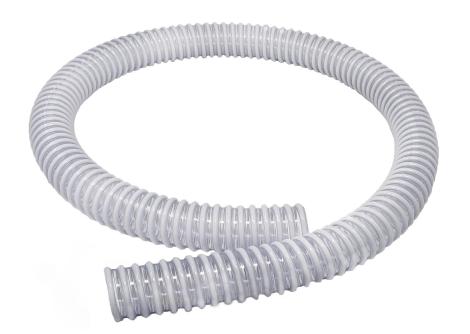

## Above Ground Replacement Pool Tubing - Standard Size, Clear/Grey

| Part Number | Size   | Standard<br>Lengths |
|-------------|--------|---------------------|
| P40MMCLGY   | 1-1/2" | 6', 12', 20'        |