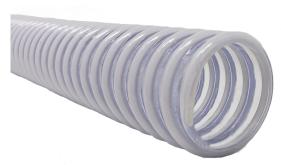

## Sealproof® Heavy Duty Pool Filter Tubing

Highly durable reinforced PVC material

Weather resistant for all seasons

Smooth interior and cuff-less design ensures leakproof connection

Proudly Made in the USA